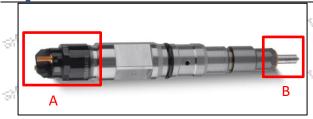

# Content Special Specia

| 1.0445120257 Injector's Introduction                                                                                                                                                                                                                                                                                                                                                                                                                                                                                                                                                                                                                                                                                                                                                                                                                                                                                                                                                                                                                                                                                                                                                                                                                                                                                                                                                                                                                                                                                                                                                                                                                                                                                                                                                                                                                                                                                                                                                                                                                                                                                           | 2                 |
|--------------------------------------------------------------------------------------------------------------------------------------------------------------------------------------------------------------------------------------------------------------------------------------------------------------------------------------------------------------------------------------------------------------------------------------------------------------------------------------------------------------------------------------------------------------------------------------------------------------------------------------------------------------------------------------------------------------------------------------------------------------------------------------------------------------------------------------------------------------------------------------------------------------------------------------------------------------------------------------------------------------------------------------------------------------------------------------------------------------------------------------------------------------------------------------------------------------------------------------------------------------------------------------------------------------------------------------------------------------------------------------------------------------------------------------------------------------------------------------------------------------------------------------------------------------------------------------------------------------------------------------------------------------------------------------------------------------------------------------------------------------------------------------------------------------------------------------------------------------------------------------------------------------------------------------------------------------------------------------------------------------------------------------------------------------------------------------------------------------------------------|-------------------|
| 1.1. 0445120257 Injector's Basic Information                                                                                                                                                                                                                                                                                                                                                                                                                                                                                                                                                                                                                                                                                                                                                                                                                                                                                                                                                                                                                                                                                                                                                                                                                                                                                                                                                                                                                                                                                                                                                                                                                                                                                                                                                                                                                                                                                                                                                                                                                                                                                   | 2                 |
| 1.2. 0445120257 Injector's Commo bn Part Number                                                                                                                                                                                                                                                                                                                                                                                                                                                                                                                                                                                                                                                                                                                                                                                                                                                                                                                                                                                                                                                                                                                                                                                                                                                                                                                                                                                                                                                                                                                                                                                                                                                                                                                                                                                                                                                                                                                                                                                                                                                                                | 2                 |
| 1.3.0445120257 Injector's Matching Information                                                                                                                                                                                                                                                                                                                                                                                                                                                                                                                                                                                                                                                                                                                                                                                                                                                                                                                                                                                                                                                                                                                                                                                                                                                                                                                                                                                                                                                                                                                                                                                                                                                                                                                                                                                                                                                                                                                                                                                                                                                                                 | 2                 |
| 1.3.0445120257 Injector's Matching Information                                                                                                                                                                                                                                                                                                                                                                                                                                                                                                                                                                                                                                                                                                                                                                                                                                                                                                                                                                                                                                                                                                                                                                                                                                                                                                                                                                                                                                                                                                                                                                                                                                                                                                                                                                                                                                                                                                                                                                                                                                                                                 | 3                 |
| 1.6. 0445120257 Injector's Quality Control                                                                                                                                                                                                                                                                                                                                                                                                                                                                                                                                                                                                                                                                                                                                                                                                                                                                                                                                                                                                                                                                                                                                                                                                                                                                                                                                                                                                                                                                                                                                                                                                                                                                                                                                                                                                                                                                                                                                                                                                                                                                                     |                   |
| 1.7. 0445120257 Injector's Customized Service                                                                                                                                                                                                                                                                                                                                                                                                                                                                                                                                                                                                                                                                                                                                                                                                                                                                                                                                                                                                                                                                                                                                                                                                                                                                                                                                                                                                                                                                                                                                                                                                                                                                                                                                                                                                                                                                                                                                                                                                                                                                                  | 4                 |
| 1.8.0445120257 Injector's Packing List and Package Size                                                                                                                                                                                                                                                                                                                                                                                                                                                                                                                                                                                                                                                                                                                                                                                                                                                                                                                                                                                                                                                                                                                                                                                                                                                                                                                                                                                                                                                                                                                                                                                                                                                                                                                                                                                                                                                                                                                                                                                                                                                                        | 4                 |
| 1.9.0445120257 Injector's Testing Standard and Certificate                                                                                                                                                                                                                                                                                                                                                                                                                                                                                                                                                                                                                                                                                                                                                                                                                                                                                                                                                                                                                                                                                                                                                                                                                                                                                                                                                                                                                                                                                                                                                                                                                                                                                                                                                                                                                                                                                                                                                                                                                                                                     | 6                 |
| 1.10.0445120257 Injector's Warranty Instructions                                                                                                                                                                                                                                                                                                                                                                                                                                                                                                                                                                                                                                                                                                                                                                                                                                                                                                                                                                                                                                                                                                                                                                                                                                                                                                                                                                                                                                                                                                                                                                                                                                                                                                                                                                                                                                                                                                                                                                                                                                                                               | 6                 |
| 1.11.0445120257 Injector's Manufacturer                                                                                                                                                                                                                                                                                                                                                                                                                                                                                                                                                                                                                                                                                                                                                                                                                                                                                                                                                                                                                                                                                                                                                                                                                                                                                                                                                                                                                                                                                                                                                                                                                                                                                                                                                                                                                                                                                                                                                                                                                                                                                        |                   |
| 2.0445120257 Injector Technical Support                                                                                                                                                                                                                                                                                                                                                                                                                                                                                                                                                                                                                                                                                                                                                                                                                                                                                                                                                                                                                                                                                                                                                                                                                                                                                                                                                                                                                                                                                                                                                                                                                                                                                                                                                                                                                                                                                                                                                                                                                                                                                        | 7                 |
| 2.1.0445120257 Injector's Part Number Location                                                                                                                                                                                                                                                                                                                                                                                                                                                                                                                                                                                                                                                                                                                                                                                                                                                                                                                                                                                                                                                                                                                                                                                                                                                                                                                                                                                                                                                                                                                                                                                                                                                                                                                                                                                                                                                                                                                                                                                                                                                                                 | 7                 |
| 2.2.0445120257 Injector's Application Scenarios                                                                                                                                                                                                                                                                                                                                                                                                                                                                                                                                                                                                                                                                                                                                                                                                                                                                                                                                                                                                                                                                                                                                                                                                                                                                                                                                                                                                                                                                                                                                                                                                                                                                                                                                                                                                                                                                                                                                                                                                                                                                                | 8                 |
| 2.2.0445120257 Injector's Application Scenarios 2.3.0445120257 Injector's Installation                                                                                                                                                                                                                                                                                                                                                                                                                                                                                                                                                                                                                                                                                                                                                                                                                                                                                                                                                                                                                                                                                                                                                                                                                                                                                                                                                                                                                                                                                                                                                                                                                                                                                                                                                                                                                                                                                                                                                                                                                                         | 8                 |
| 2.4. 0445120257 Injector 's Reasons for Not Working Normally                                                                                                                                                                                                                                                                                                                                                                                                                                                                                                                                                                                                                                                                                                                                                                                                                                                                                                                                                                                                                                                                                                                                                                                                                                                                                                                                                                                                                                                                                                                                                                                                                                                                                                                                                                                                                                                                                                                                                                                                                                                                   |                   |
| 2.5. 0445120257 Injector 's Causes of Damage                                                                                                                                                                                                                                                                                                                                                                                                                                                                                                                                                                                                                                                                                                                                                                                                                                                                                                                                                                                                                                                                                                                                                                                                                                                                                                                                                                                                                                                                                                                                                                                                                                                                                                                                                                                                                                                                                                                                                                                                                                                                                   | 9                 |
| 2.6.0445120257 Injector's Technical Support Obtaining Methods                                                                                                                                                                                                                                                                                                                                                                                                                                                                                                                                                                                                                                                                                                                                                                                                                                                                                                                                                                                                                                                                                                                                                                                                                                                                                                                                                                                                                                                                                                                                                                                                                                                                                                                                                                                                                                                                                                                                                                                                                                                                  | 10                |
| 3.0445120257 Injector's Purchase and Delivery                                                                                                                                                                                                                                                                                                                                                                                                                                                                                                                                                                                                                                                                                                                                                                                                                                                                                                                                                                                                                                                                                                                                                                                                                                                                                                                                                                                                                                                                                                                                                                                                                                                                                                                                                                                                                                                                                                                                                                                                                                                                                  | 10                |
| 3.1.0445120257 Injector's Purchase Payment Term                                                                                                                                                                                                                                                                                                                                                                                                                                                                                                                                                                                                                                                                                                                                                                                                                                                                                                                                                                                                                                                                                                                                                                                                                                                                                                                                                                                                                                                                                                                                                                                                                                                                                                                                                                                                                                                                                                                                                                                                                                                                                | 10                |
| 3.2.0445120257 Injector's Main Sales Markets                                                                                                                                                                                                                                                                                                                                                                                                                                                                                                                                                                                                                                                                                                                                                                                                                                                                                                                                                                                                                                                                                                                                                                                                                                                                                                                                                                                                                                                                                                                                                                                                                                                                                                                                                                                                                                                                                                                                                                                                                                                                                   | 10                |
| 3.3.0445120257 Injector's Declaration Requirements                                                                                                                                                                                                                                                                                                                                                                                                                                                                                                                                                                                                                                                                                                                                                                                                                                                                                                                                                                                                                                                                                                                                                                                                                                                                                                                                                                                                                                                                                                                                                                                                                                                                                                                                                                                                                                                                                                                                                                                                                                                                             | 10                |
| 3.3.0445120257 Injector's Declaration Requirements                                                                                                                                                                                                                                                                                                                                                                                                                                                                                                                                                                                                                                                                                                                                                                                                                                                                                                                                                                                                                                                                                                                                                                                                                                                                                                                                                                                                                                                                                                                                                                                                                                                                                                                                                                                                                                                                                                                                                                                                                                                                             | 10                |
| 3.50445120257 Injector's Lead time                                                                                                                                                                                                                                                                                                                                                                                                                                                                                                                                                                                                                                                                                                                                                                                                                                                                                                                                                                                                                                                                                                                                                                                                                                                                                                                                                                                                                                                                                                                                                                                                                                                                                                                                                                                                                                                                                                                                                                                                                                                                                             | 10                |
| 3.6.0445120257 Injector's Logistics Time for Destination Out of China's Areas                                                                                                                                                                                                                                                                                                                                                                                                                                                                                                                                                                                                                                                                                                                                                                                                                                                                                                                                                                                                                                                                                                                                                                                                                                                                                                                                                                                                                                                                                                                                                                                                                                                                                                                                                                                                                                                                                                                                                                                                                                                  | 10                |
| 3.7.0445120257 Injector's Packing                                                                                                                                                                                                                                                                                                                                                                                                                                                                                                                                                                                                                                                                                                                                                                                                                                                                                                                                                                                                                                                                                                                                                                                                                                                                                                                                                                                                                                                                                                                                                                                                                                                                                                                                                                                                                                                                                                                                                                                                                                                                                              | 11                |
| 4.0445120257 Injector's Storage Standard                                                                                                                                                                                                                                                                                                                                                                                                                                                                                                                                                                                                                                                                                                                                                                                                                                                                                                                                                                                                                                                                                                                                                                                                                                                                                                                                                                                                                                                                                                                                                                                                                                                                                                                                                                                                                                                                                                                                                                                                                                                                                       | 12                |
| 5. Company Information                                                                                                                                                                                                                                                                                                                                                                                                                                                                                                                                                                                                                                                                                                                                                                                                                                                                                                                                                                                                                                                                                                                                                                                                                                                                                                                                                                                                                                                                                                                                                                                                                                                                                                                                                                                                                                                                                                                                                                                                                                                                                                         | 13                |
| 5.1: Company Introduction at a second and a second at  |                   |
|                                                                                                                                                                                                                                                                                                                                                                                                                                                                                                                                                                                                                                                                                                                                                                                                                                                                                                                                                                                                                                                                                                                                                                                                                                                                                                                                                                                                                                                                                                                                                                                                                                                                                                                                                                                                                                                                                                                                                                                                                                                                                                                                | 14                |
| 6. Copyright Statement                                                                                                                                                                                                                                                                                                                                                                                                                                                                                                                                                                                                                                                                                                                                                                                                                                                                                                                                                                                                                                                                                                                                                                                                                                                                                                                                                                                                                                                                                                                                                                                                                                                                                                                                                                                                                                                                                                                                                                                                                                                                                                         | 14                |
| The party of the p | 31 <sup>(8)</sup> |
|                                                                                                                                                                                                                                                                                                                                                                                                                                                                                                                                                                                                                                                                                                                                                                                                                                                                                                                                                                                                                                                                                                                                                                                                                                                                                                                                                                                                                                                                                                                                                                                                                                                                                                                                                                                                                                                                                                                                                                                                                                                                                                                                | on.               |
| The Title                                                                                                                                                                                                                                                                                                                                                                                                                                                                                                                                                                                                                                                                                                                                                                                                                                                                                                                                                                                                                                                                                                                                                                                                                                                                                                                                                                                                                                                                                                                                                                                                                                                                                                                                                                                                                                                                                                                                                                                                                                                    |                   |
| Stephen Stephen.                                                                                                                                                                                                                                                                                                                                                                                                                                                                                                                                                                                                                                                                                                                                                                                                                                                                                                                                                                                                                                                                                                                                                                                                                                                                                                                                                                                                                                                                                                                                                                                                                                                                                                                                                                                                                                                                                                                                                                                                                               | griff.            |
|                                                                                                                                                                                                                                                                                                                                                                                                                                                                                                                                                                                                                                                                                                                                                                                                                                                                                                                                                                                                                                                                                                                                                                                                                                                                                                                                                                                                                                                                                                                                                                                                                                                                                                                                                                                                                                                                                                                                                                                                                                                                                                                                |                   |
| The state of the s | 98                |
| Fe. No. No. No. No. No. No. No. No. No. No                                                                                                                                                                                                                                                                                                                                                                                                                                                                                                                                                                                                                                                                                                                                                                                                                                                                                                                                                                                                                                                                                                                                                                                                                                                                                                                                                                                                                                                                                                                                                                                                                                                                                                                                                                                                                                                                                                                                                                                                                                                                                     | 200               |
| CONTROL SHIPT                                                                                                                                                                                                                                                                                                                                                                                                                                                                                                                                                                                                                                                                                                                                                                                                                                                                                                                                                                                                                                                                                                                                                                                                                                                                                                                                                                                                                                                                                                                                                                                                                                                                                                                                                                                                                                                                                                                                                                                                                                                |                   |